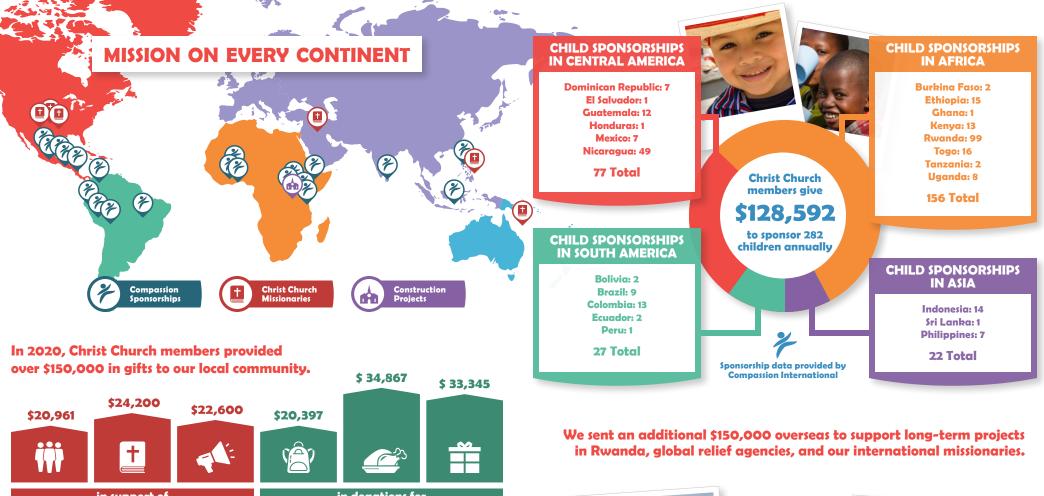

Over 10% of all contributions to Christ Church go toward mission and compassion projects around the world.

Celebrate our impact at ChristChurchPlano.org/Mission

And the King will answer them, 'Truly, I say to you, as you did it to one of the least of these my brothers and sisters, you did it to me.'