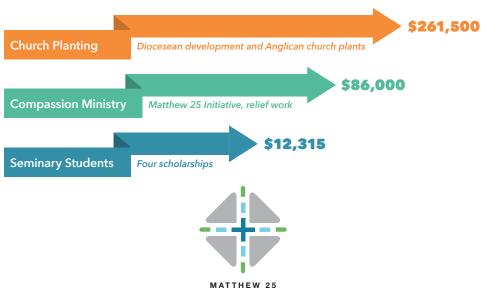

# CHRIST CHURCH IS DESIGNATED PROVINCIAL CATHEDRAL OF THE ANGLICAN CHURCH IN NORTH AMERICA

THE MATTHEW 25 INITIATIVE PROVIDES MINISTRY SUPPORT AND FINANCIAL GRANTS TO OVER 49 NATION-WIDE ANGLICAN MINISTRIES SERVING "THE LEAST OF THESE."