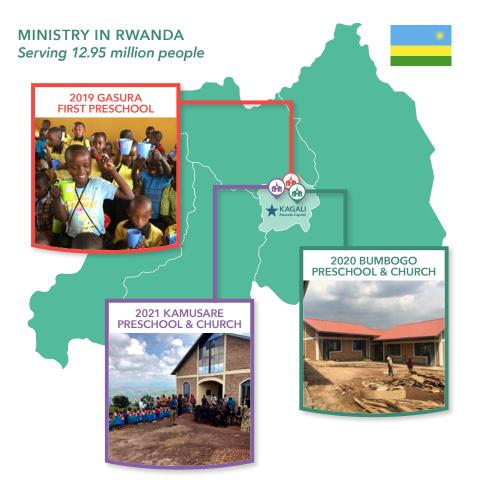

We are in our fourth year of partnership with the **Anglican Church of Rwanda** and Archbishop Mbanda sponsoring the building of preschools, churches, and nutrition programs in empoverished rural villages. As we did two years ago, our goal this year is to build both a preschool and a church at the same location. Start praying about what the Lord is placing on your heart for our Rwandan brothers and sisters.

### **4 INTERNATIONAL MISSIONARIES**

\$16,350 in total support

EACH PROJECT PROVIDES 150 CHILDREN AND THEIR FAMILIES IN RURAL VILLAGES A VITAL CONNECTION TO COMMUNITY, CHURCH, EDUCATION, AND NUTRITION

### 2022 RWANDA FUNDRAISING GOALS

\$40,000

Construction of a new preschool for 150 children

\$5,000

Daily meals for 150 children for 1 calendar year

\$45,000

Construction of a new village church building

\$90,000