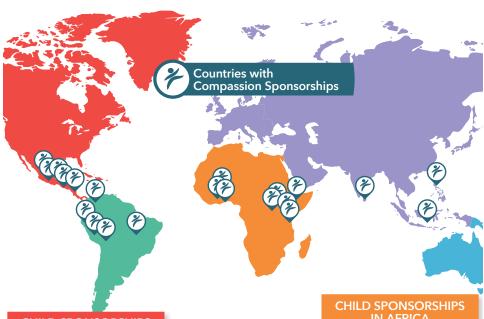

### IN THE LAST CALENDAR YEAR

Sponsorship data provided by Compassion International

# CHILD SPONSORSHIPS IN CENTRAL AMERICA

**Dominican Republic: 7** El Salvador: 1 Guatemala: 10 Mexico: 7 Nicaragua: 48

### 73 Total

### **CHILD SPONSORSHIPS IN SOUTH AMERICA**

Bolivia: 2 Brazil: 8 Colombia: 13 Ecuador: 2 Peru: 1

#### 26 Total

## **IN AFRICA**

Burkina Faso: 2 Ethiopia: 13 Ghana: 1 Kenya: 13 Rwanda: 91 Togo: 14 Tanzania: 2 Uganda: 7

### 143 Total

### **CHILD SPONSORSHIPS IN ASIA**

Indonesia: 14 Sri Lanka: 1 Philippines: 7

22 Total